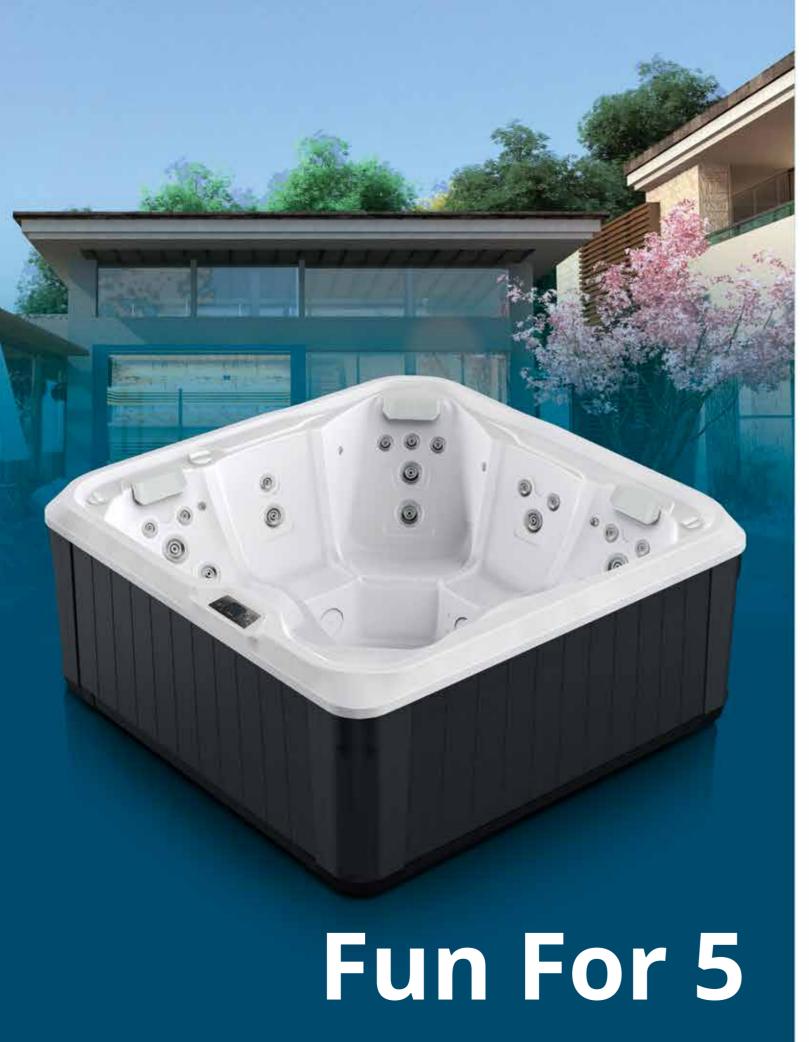

# BASIC INFORMATION

| Dimensions     | 2120 x 2120 x 920mm    |
|----------------|------------------------|
| Product layout | 3 seats and 2 loungers |
| Water capacity | 1290 L                 |
| Dry weight     | 285 Kg                 |
| Power supply   | 13 Amp                 |
|                |                        |

### **MASSAGE SYSTEM**

| Massage pump | 1*2.5HP(two speed pump) |
|--------------|-------------------------|
| Massage Jets | 24                      |