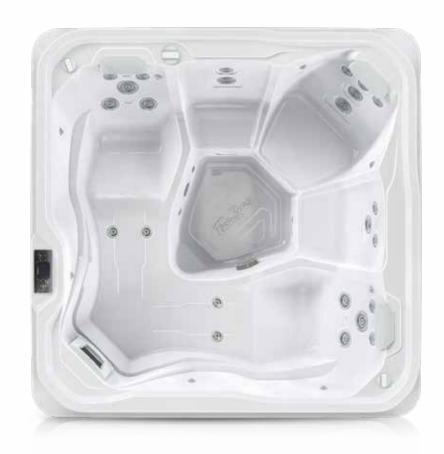

# BASIC INFORMATION

| Dimensions     | 2120 x 2120 x 920mm    |
|----------------|------------------------|
| Product layout | 3 seats and 2 loungers |
| Water capacity | 1290 L                 |
| Dry weight     | 285 Kg                 |
| Power supply   | 13 Amp                 |
|                |                        |

### **MASSAGE SYSTEM**

| Massage pump | 1*2.5HP(two speed pump) |
|--------------|-------------------------|
| Massage Jets | 24                      |